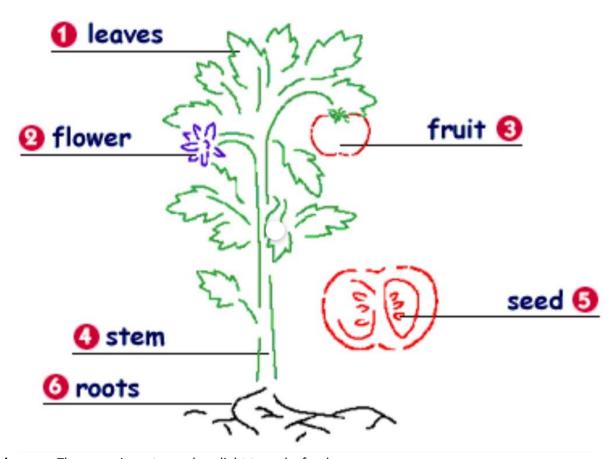

## **Parts of plants**

Leaves, flowers, fruits, stem, seeds and roots are main parts of a plant.

- **1.leaves** They use air, water and sunlight to make food.
- **2.Flowers-** They can make seeds and fruit.
- **3.Fruits-** The fruits job is to held the seeds.
- **4.Stem-** The stem supports the plant above ground.
- **5.Seeds-** Seeds hide inside of the fruits. It grow into new plants.

**6.Roots-** The roots hold the plant to the soil.